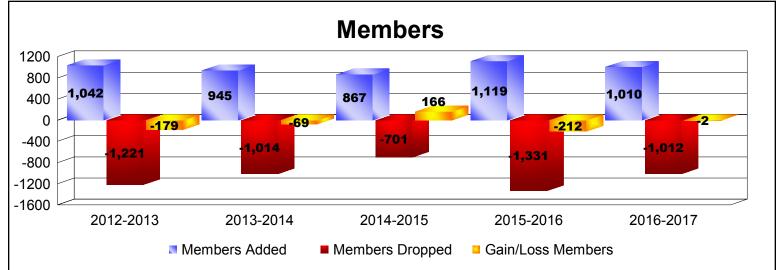

District 356 A

As of June 2017 Cumulative

| Year      | New<br>Clubs | Dropped<br>Clubs | Gain/<br>Loss<br>Clubs | New<br>Members | Charter<br>Members | Reinstate<br>Members | Transfer<br>Members | Total<br>Member<br>Added | Total<br>Members<br>Dropped | Gain/<br>Loss<br>Members |
|-----------|--------------|------------------|------------------------|----------------|--------------------|----------------------|---------------------|--------------------------|-----------------------------|--------------------------|
| 2012-2013 | 0            | -6               | -6                     | 954            | 5                  | 59                   | 24                  | 1042                     | -1221                       | -179                     |
| 2013-2014 | 2            | -3               | -1                     | 750            | 77                 | 112                  | 6                   | 945                      | -1014                       | -69                      |
| 2014-2015 | 0            | -4               | -4                     | 815            | 9                  | 38                   | 5                   | 867                      | -701                        | 166                      |
| 2015-2016 | 6            | -1               | 5                      | 733            | 251                | 131                  | 4                   | 1119                     | -1331                       | -212                     |
| 2016-2017 | 2            | -1               | 1                      | 823            | 140                | 29                   | 18                  | 1010                     | -1012                       | -2                       |
| Average   | 2            | -3               | -1                     | 815            | 96                 | 74                   | 11                  | 997                      | -1056                       | -59                      |