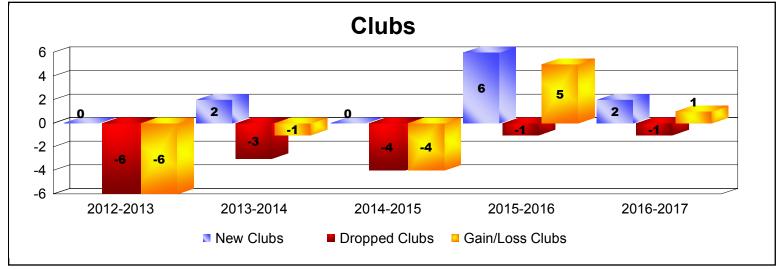

District 356 A

As of June 2017 Cumulative

| Year      | New<br>Clubs | Dropped<br>Clubs | Gain/<br>Loss<br>Clubs | New<br>Members | Charter<br>Members | Reinstate<br>Members | Transfer<br>Members | Total<br>Member<br>Added | Total<br>Members<br>Dropped | Gain/<br>Loss<br>Members |
|-----------|--------------|------------------|------------------------|----------------|--------------------|----------------------|---------------------|--------------------------|-----------------------------|--------------------------|
| 2012-2013 | 0            | -6               | -6                     | 954            | 5                  | 59                   | 24                  | 1042                     | -1221                       | -179                     |
| 2013-2014 | 2            | -3               | -1                     | 750            | 77                 | 112                  | 6                   | 945                      | -1014                       | -69                      |
| 2014-2015 | 0            | -4               | -4                     | 815            | 9                  | 38                   | 5                   | 867                      | -701                        | 166                      |
| 2015-2016 | 6            | -1               | 5                      | 733            | 251                | 131                  | 4                   | 1119                     | -1331                       | -212                     |
| 2016-2017 | 2            | -1               | 1                      | 823            | 140                | 29                   | 18                  | 1010                     | -1012                       | -2                       |
| Average   | 2            | -3               | -1                     | 815            | 96                 | 74                   | 11                  | 997                      | -1056                       | -59                      |